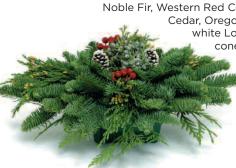

10" x 15" Noble Fir, Western Red Cedar, Incense Cedar, Oregon Juniper, white Lodge pole cones and faux

Bark Basket Centerpiece

6/case

Your order will be delivered on:

Group Name:

Contact Name: Phone:

Organization: