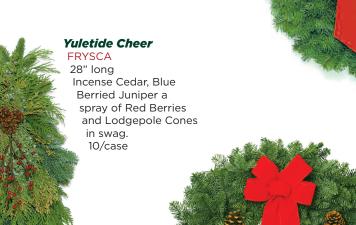

Share the joy of the Season with fragrant evergreen gifts...
...Fresh from the Pacific Northwest.



Local Fund Raiser Your purchase will help provide funds for our group activities. Thank you for your support



# Elf Boot

5" x 9" Noble Fir, Incense Cedar, Western Red Cedar. Oregon Juniper, Princess Pine, Lodgepole Pine Cone in boot basket.



## Cardinal Centerpiece

FRCCCA 8" x 10" Noble Fir.Western Red Cedar. Oregon Juniper, Princess Pine, faux holly, berries and a cardinal. 6/case



# Dwarf Alberta Spruce (Large)

9" - 12" tall in 1-gallon pot Living tree decorated with garland in a red pot cover. . Also available as a Gift Shipper: FRGPEA

#### Noble Fir Wreath FRNWCA

22" diameter Noble Fir wreath accented with Ponderosa cones and a red bow. 6/case





### **Deluxe Wreath**

Dwarf Alberta

Spruce (Small)

6"-8" tall in 4" pot

Adorable living tree in

a red pot cover with a

three-present pick.

FRPCCA

decorative

**FRCWCA** 26" diameter Noble Fir, Incense Cedar, and Oregon Juniper accented with Ponderosa cones and berries. 6/case Also available as a Gift Shipper: FRGCEA



## Mixed Evergreen Wreath

Perfect size to deco-

rate your door or banister. 3/case

**FRMWCA** 22" diameter Noble Fir. Incense Cedar and Oregon Juniper wreath accented with Ponderosa cones and a red bow. 6/case Also available as a Gift Shipper: FRGWEA





Portland, Oregon 97225 1-800-525-2692 • www.teufelhollyfarms.com

**FRWWCA** 

26" diameter Noble Fir, Western Red Cedar, Princess Pine, and Oregon Juniper wreath accented with white tipped cones, brown cones