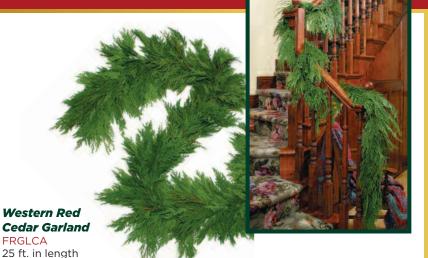

ss Pine, Lodgepole Pine Cone in boot basket.



## Cardinal Centerpiece

FRCCCA 8" x 10" Noble Fir.Western Red Cedar. Oregon Juniper, Princess Pine, faux holly, berries and a cardinal. 6/case



# Dwarf Alberta Spruce (Large)

9" - 12" tall in 1-gallon pot Living tree decorated with garland in a red pot cover. . Also available as a Gift Shipper: FRGPEA

#### Noble Fir Wreath FRNWCA

22" diameter Noble Fir wreath accented with Ponderosa cones and a red bow. 6/case





### **Deluxe Wreath**

Dwarf Alberta

Spruce (Small)

6"-8" tall in 4" pot

Adorable living tree in

a red pot cover with a

three-present pick.

FRPCCA

decorative

**FRCWCA** 26" diameter Noble Fir, Incense Cedar, and Oregon Juniper accented with Ponderosa cones and berries. 6/case Also available as a Gift Shipper: FRGCEA



## Mixed Evergreen Wreath

Perfect size to deco-

rate your door or banister. 3/case

**FRMWCA** 22" diameter Noble Fir. Incense Cedar and Oregon Juniper wreath accented with Ponderosa cones and a red bow. 6/case Also available as a Gift Shipper: FRGWEA





Portland, Oregon 97225 1-800-525-2692 • www.teufelhollyfarms.com

**FRWWCA** 

26" diameter Noble Fir, Western Red Cedar, Princess Pine, and Oregon Juniper wreath accented with white tipped cones, brown cones, and faux snowberries. 6/case Also available as a Gift Shipper: FGWWEA

Winter Wonderland Wreath

#### **Deluxe Centerpiece** FRCPCA

Noble Fir, Western Red Cedar,

Oregon Juniper, Princess Pine,

White Painted Lodgepole Pine

Cones, faux berries and plaid

bow in a hand-held basket.

Also available as a Gift Shipper:

10" x 15"