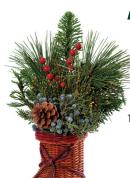

# Elf Boot

5" x 9" Noble Fir, Incense Cedar, Western Red Cedar. Oregon Juniper, Princess Pine, Lodgepole Pine Cone in boot basket.