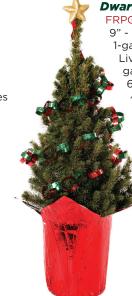

# Dwarf Alberta Spruce (Large)

9" - 12" tall in 1-gallon pot Living tree decorated with garland in a red pot cover. . Also available as a Gift Shipper: FRGPEA